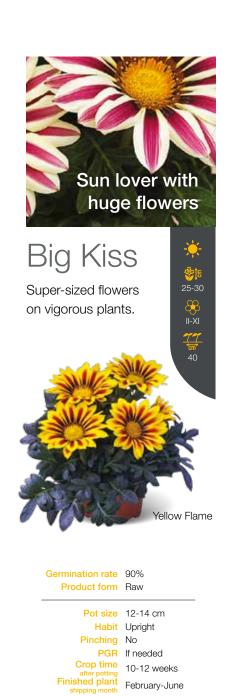

## Gazania rigens Kiss, Big Kiss & Frosty Kiss

syngenta flowers<sup>®</sup>

## Kiss

Multiple large blooms on tightly upright plants work perfectly in a premium quality program.



**∛**∎ 20-25

11

Germination rate 90% Product form Raw

> Pot size 9-12 cm Habit Upright Pinching No PGR No Crop time 8-10 weeks Finished plant February-June





Golden Flame























## Frosty Kiss Frosty Kiss is the

earliest flowering, most uniform series with silver leaves on the market. Suitable for 9 to 12 cm pots with a very nice contrast between flower and leaf color.

## 20-25 77

Germination rate 90% Product form Raw

> Pot size 9-12 cm Pinching No PGR No **Crop time** Finished plant

Habit Upright 8-10 weeks February-June













INTERESTED? Contact us • +31 (0)228 366 411 • infoflowers.eame@syngenta.com • www.syngentaflowers.eu

© 2015, Syngenta. All rights reserved. The information contained in this publication is proprietary. It may not be photocopied or reproduced in any form. Product names marked ® or ™, Syngenta Flowers, the SYNGENTA Wordmark, the SYNGENTA Logo are trademarks of a Syngenta Group Company. Syngenta has exercised reasona